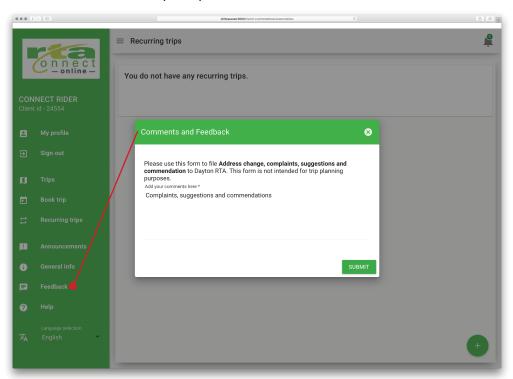

The "General Info" window contains basic information to help you understand the service. You can also find the customer service contact information in this window.

If you need to change your address or you have comments or suggestions, click the "Feedback button" to pull up the "Comments and Feedback" window.