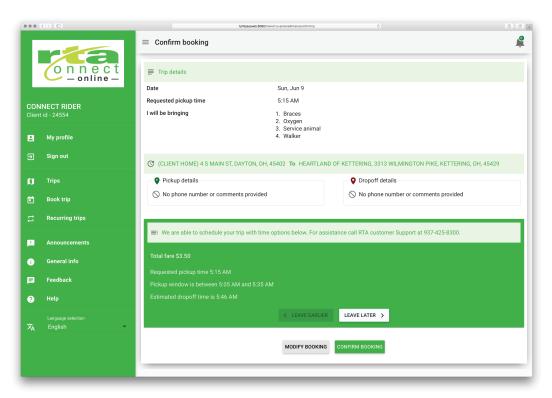

You can click the "+" in the bottom-right corner, or select "Book Trip" to begin booking your trip. Fill out the form and then hit the "Book Trip" button at the bottom of the page.

Review the trip information and either modify or confirm your booking.