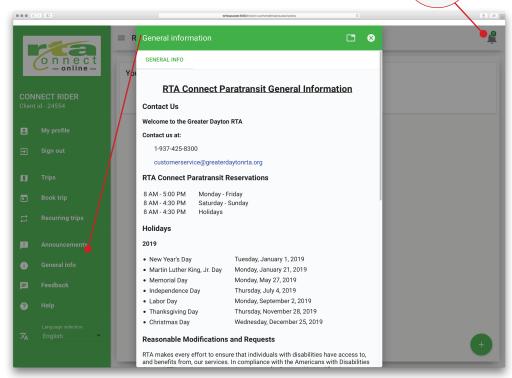

The "General Info" window contains basic information to help you understand the service. You can also find the customer service contact information in this window.

If you need to change your address or you have comments or suggestions, click the "Feedback button" to pull up the "Comments and Feedback" window.