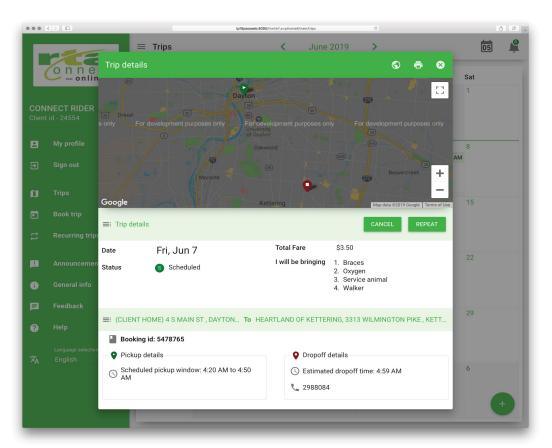

Once you've confirmed your booking, it will appear in your calendar on the "Trips" page. Select your booking to view details, cancel, or repeat a trip.