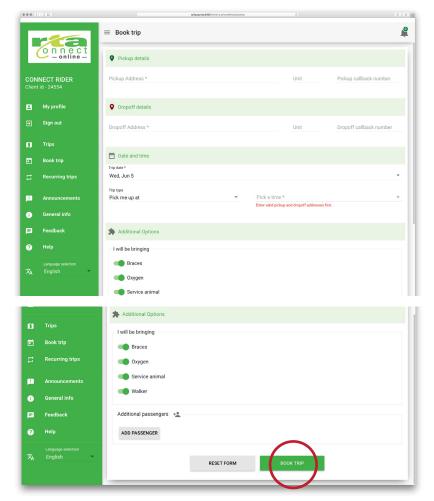

You can click the "+" in the bottom-right corner, or select "Book Trip" to begin booking your trip. Fill out the form and then hit the "Book Trip" button at the bottom of the page.

Review the trip information and either modify or confirm your booking.