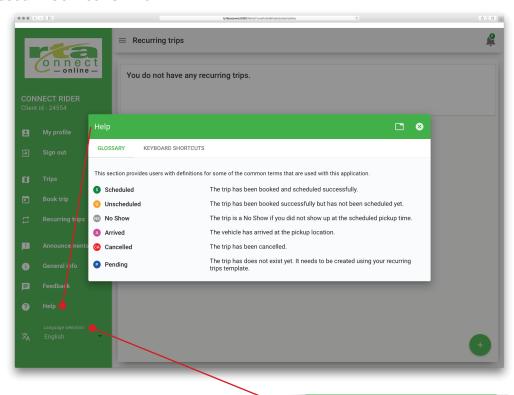

The "Help" window provides you with definitions for some of the common terms used in Connect Online.

Look for this symbol if you need to change the language of the website from English to Español or vice-versa.