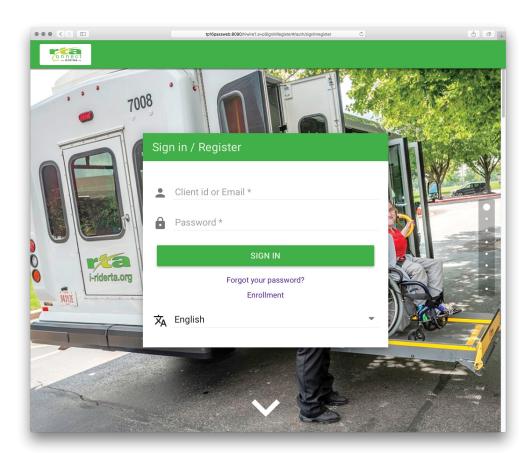

## How do you start?

Go to **iriderta.org/ConnectOnline** and then navigate to Connect Online, or go directly to **ConnectOnline.greaterdaytonrta.org** and login using your existing client ID. If you are not enrolled, click "Enrollment" on the login screen. Type in your client ID and your email address and date of birth to enroll.

If you have questions or need help enrolling, call RTA Customer Service at 937-425-8300 for help.