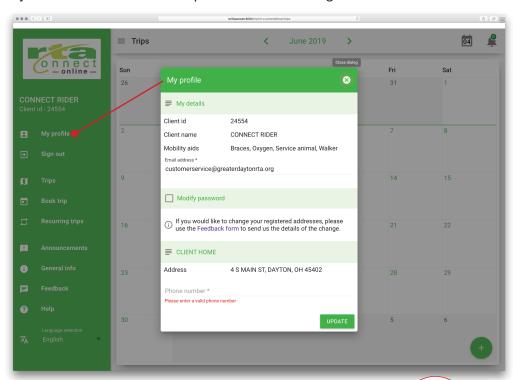

#### Other Features

You can view your profile information and change your password in the "My Profile" window. Click "Update" to save changes.

Any system-wide announcements can be viewed either by hitting the bell icon in the upper-right corner, or the "Announcements" button in the menu.