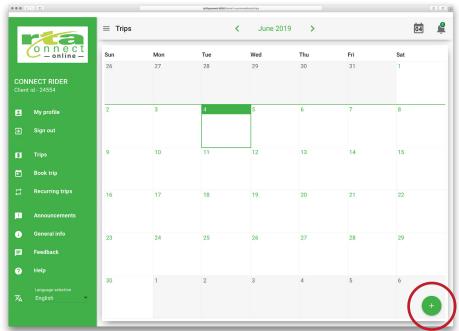

### **Trips**

Once you login, you will automatically be on the "Trips" page. This page shows an overview of your schedule. From here you can select any bookings that you have in order to edit or cancel them.

You can click the "+" in the bottom-right corner, or select "Book Trip" to begin booking your trip. Fill out the form and then hit the "Book Trip" button at the bottom of the page.

Review the trip information and either modify or confirm your booking.

Once you've confirmed your booking, it will appear in your calendar on the "Trips" page. Select your booking to view details, cancel, or repeat a trip.